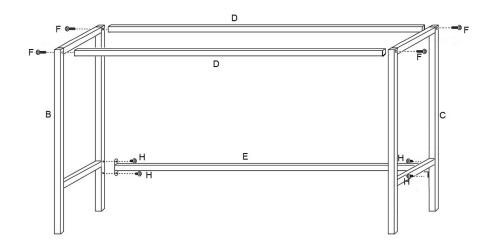

## \*\*\*WARNING\*\*\*

Power tools may strip bolts or screws. Hand tighten bolts to only about 75% tight. Do NOT completely tighten any bolt during assembly until all bolts and washers are connected. Having someone help you may make assembly easier.

|                  |                  |                  |        | ţ     |
|------------------|------------------|------------------|--------|-------|
| Ax1PC            | Bx1PC            | Cx1PC            | Dx2PCS | Ex1PC |
| 6x35mm<br>Fx4PCS | 6x30mm<br>Gx4PCS | 6x12mm<br>Hx4PCS | lx1PC  | 15    |
|                  | 3-3              | TOS              |        |       |