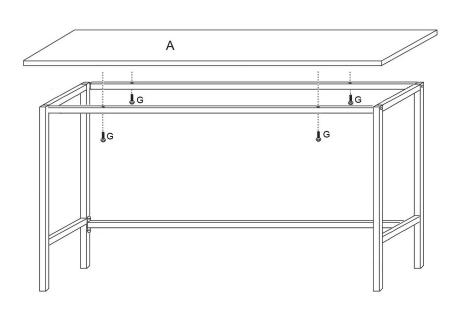

## \*\*\*WARNING\*\*\*

Power tools may strip bolts or screws. Hand tighten bolts to only about 75% tight. Do NOT completely tighten any bolt during assembly until all bolts and washers are connected. Having someone help you may make assembly easier.

|                  |                  |                  |        | ţ     |
|------------------|------------------|------------------|--------|-------|
| Ax1PC            | Bx1PC            | Cx1PC            | Dx2PCS | Ex1PC |
| 6x35mm<br>Fx4PCS | 6x30mm<br>Gx4PCS | 6x12mm<br>Hx4PCS | lx1PC  | 15    |
|                  | 3-3              | TOS              |        |       |