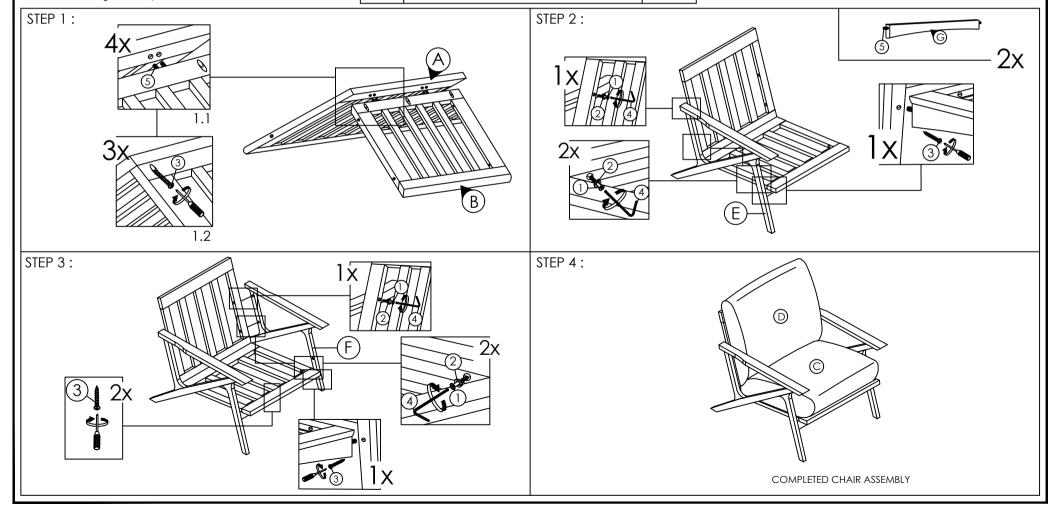

#### **ASSEMBLY INSTRUCTIONS**

Read these instructions carefully. Refer to hardware and furniture parts list for guidance. Be sure all parts are complete, before assembling. Place all wooden furniture parts on a clean and flat soft surface to prevent scratches. Refer to steps provided as assembling guide.

#### CAUTIONS:

- 1.Do not  ${\bf FULLY}{-}{\bf TIGHTEN}$  the nuts or nut bolts until all are in place.
- 2.To prevent thread damage. Ensure that nuts or nut bolts are not over-tightened.
- 3. Hardware is to be kept out of reach of children.
- 4. When placing dowels (5) in seat/back frame, do not let weight of the pieces stress the dowels before screws are inserted (prop chair against wall, or have a helper support frame while inserting the screws).

| PART LIST |                 |      |  |
|-----------|-----------------|------|--|
| ITEM      | DESCRIPTION     | QTY  |  |
| Α         | BACK FRAME      | 1 PC |  |
| В         | SEAT FRAME      | 1 PC |  |
| С         | CUSHION SEAT    | 1 PC |  |
| D         | CUSHION BACK    | 1 PC |  |
| Е         | CHAIR LEG LEFT  | 1 PC |  |
| F         | CHAIR LEG RIGHT | 1 PC |  |
| G         | RAIL            | 1 PC |  |

| HARDWARE LIST |                               |       |  |
|---------------|-------------------------------|-------|--|
| ITEM          | DESCRIPTION                   | QTY   |  |
| 1             | JCBC SCREW M6 x 60MM          | 6 PCS |  |
| 2             | SPRING WASHER 1/4"            | 6 PCS |  |
| 3             | PAN HEAD WOOD SCREW M5 X 32mm | 7 PCS |  |
| 4             | ALLEN KEY M4 ( BALL SHAPE )   | 1 PC  |  |
| 5             | WOOD DOWEL DIA 10 x 35MM      | 6 PCS |  |